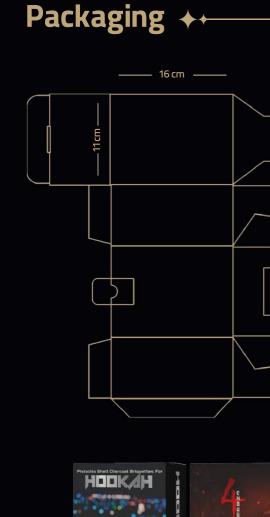

Higher and more consistent heat during burning

**Environmentally Friendly** 

SHAPE & DIMENSIONS ++

"Enjoy our premium hookah charcoals with 72 cubes per 1 kg, featuring vibrant prints and a transparent cover.

and customization options are available - discuss your preferences directly with us." 25mm ·

Full

Inner Plastic

Master Box

Inner Box

**Simplified Bulk** Master Box Only Inner Plastic only

**Efficient** 

Inner Plastic

Master Box

Explore our diverse range of packaging options

tailored to suit your preferences and needs:

Standard Inner Plastic

Inner Box

→ Our pistachio shell briquettes are uniformly shaped.

**Payment Terms** 