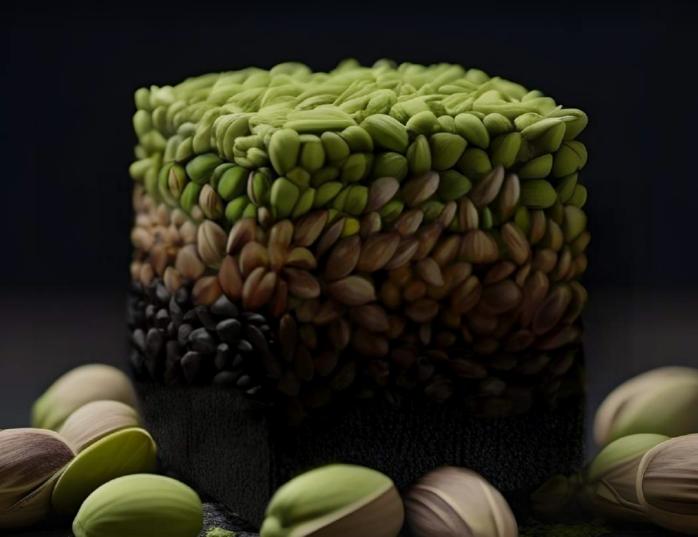

water content, they guarantee a clean and efficient burn. Opt for this eco-friendly choice for a premium grilling experience.

Pistachio shells, renowned for their dry texture and abundant

oil, create superior charcoal. With 47.08% cellulose and low

Higher and more consistent heat during burning

**Environmentally Friendly** 

SHAPE & DIMENSIONS ++

"Enjoy our premium hookah charcoals with 72 cubes per 1 kg, featuring vibrant prints and a transparent cover.